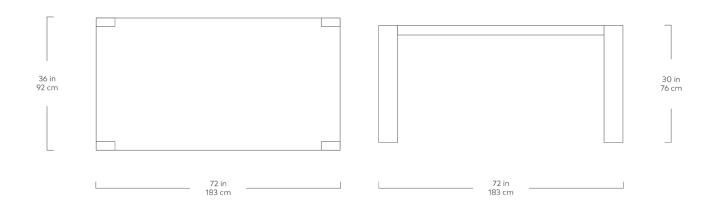

## **Plank Table**

- Tabletop constructed with engineered wood core for strength and stability, surface-faced in Walnut veneer.
- Legs constructed with solid wood, faced in Walnut.
- Water-based, clear coat finish.
- Bumpers on the bottom of legs to protect hardwood floors.
- Assembles easily with provided hardware.
- Matching bench sold separately.
- Wood is a natural material, with variations in grain pattern and colour that make each design unique.