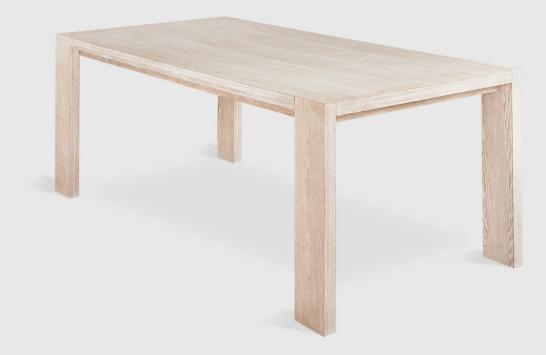

## **Plank Table**

The Plank is a modern interpretation of the traditional harvest table, with warm, walnut grain wood finish, and legs that showcase solid wood endgrain flush with the table top. Matching, nested bench sold separately.

## **Plank Table**

- Tabletop constructed with engineered wood core for strength and stability, surface-faced in Walnut veneer.
- Legs constructed with solid wood, faced in Walnut.
- Water-based, clear coat finish.
- Bumpers on the bottom of legs to protect hardwood floors.
- Assembles easily with provided hardware.
- Matching bench sold separately.
- Wood is a natural material, with variations in grain pattern and colour that make each design unique.