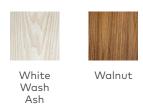

## **Plank Table**

- Tabletop constructed with engineered wood core for strength and stability, surface-faced in Walnut veneer.
- Legs constructed with solid wood, faced in Walnut.
- Water-based, clear coat finish.
- Bumpers on the bottom of legs to protect hardwood floors.
- Assembles easily with provided hardware.
- Matching bench sold separately.
- Wood is a natural material, with variations in grain pattern and colour that make each design unique.